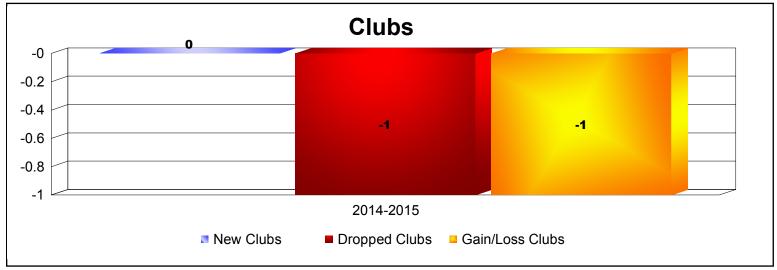

**Disbanded Districts**As of June 2015 Cumulative

| Year      | New<br>Clubs | Dropped<br>Clubs | Gain/<br>Loss<br>Clubs | New<br>Members | Charter<br>Members | Reinstate<br>Members | Transfer<br>Members | Total<br>Member<br>Added | Total<br>Members<br>Dropped | Gain/<br>Loss<br>Members |
|-----------|--------------|------------------|------------------------|----------------|--------------------|----------------------|---------------------|--------------------------|-----------------------------|--------------------------|
| 2014-2015 | 0            | -1               | -1                     | 2              | 0                  | 0                    | 0                   | 2                        | -13                         | -11                      |
| Average   | 0            | -1               | -1                     | 2              | 0                  | 0                    | 0                   | 2                        | -13                         | -11                      |