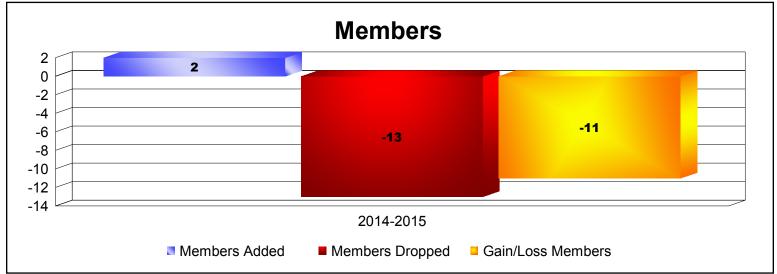

**Disbanded Districts**As of June 2015 Cumulative

| Year      | New<br>Clubs | Dropped<br>Clubs | Gain/<br>Loss<br>Clubs | New<br>Members | Charter<br>Members | Reinstate<br>Members | Transfer<br>Members | Total<br>Member<br>Added | Total<br>Members<br>Dropped | Gain/<br>Loss<br>Members |
|-----------|--------------|------------------|------------------------|----------------|--------------------|----------------------|---------------------|--------------------------|-----------------------------|--------------------------|
| 2014-2015 | 0            | -1               | -1                     | 2              | 0                  | 0                    | 0                   | 2                        | -13                         | -11                      |
| Average   | 0            | -1               | -1                     | 2              | 0                  | 0                    | 0                   | 2                        | -13                         | -11                      |